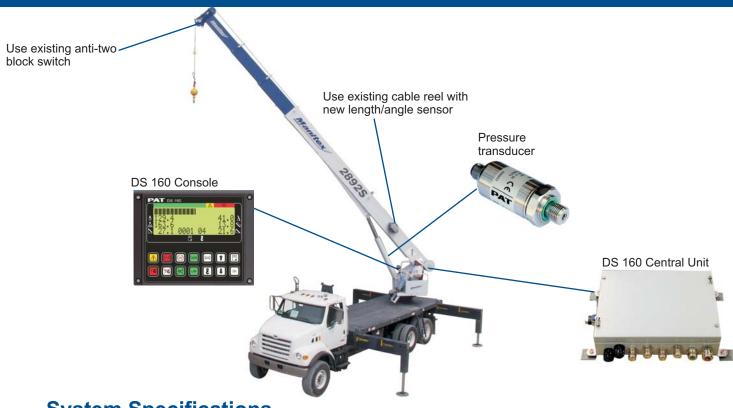

## **Upgrade DS 50 systems on Manitex cranes**

The DS 160 is an economical upgrade solution for Manitex cranes with existing DS 50 load moment indicators. The DS 160 provides crane owners with a combination of the latest technology while incorporating many of the existing proven sensors and components. All set up is done through the user-friendly operator's console, with no costly and time consuming re-calibration.

### **Features**

- No re-calibration
- Displays actual and allowable load, boom length, boom angle, and load radius
- Use existing boom components
- Integrated bargraph provides a quick reference of the cranes utilization
- User-friendly console and setup
- Meets SAE and ANSI B-30.5 standards

System Specifications
Power Supply

10 - 30 Vdc

Signal Input 4 - 20 mA / 0 - 5 Vdc

Display LCD / Illuminated

Console Keypad Illuminated / 11 buttons

3 indicators

System Rated: IP 65

Operating Temperature -25 C to +70 C