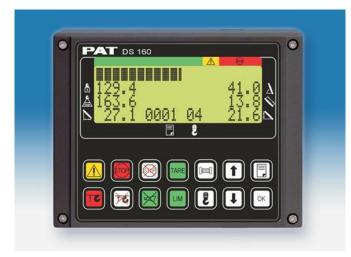

DS 160 Console

### **Features**

- No re-calibration
- Displays actual and allowable load, boom length, boom angle, and load radius
- Use existing boom components
- Integrated bargraph provides a quick reference of the cranes utilization
- User-friendly console and setup
- Meets SAE and ANSI B-30.5 standards